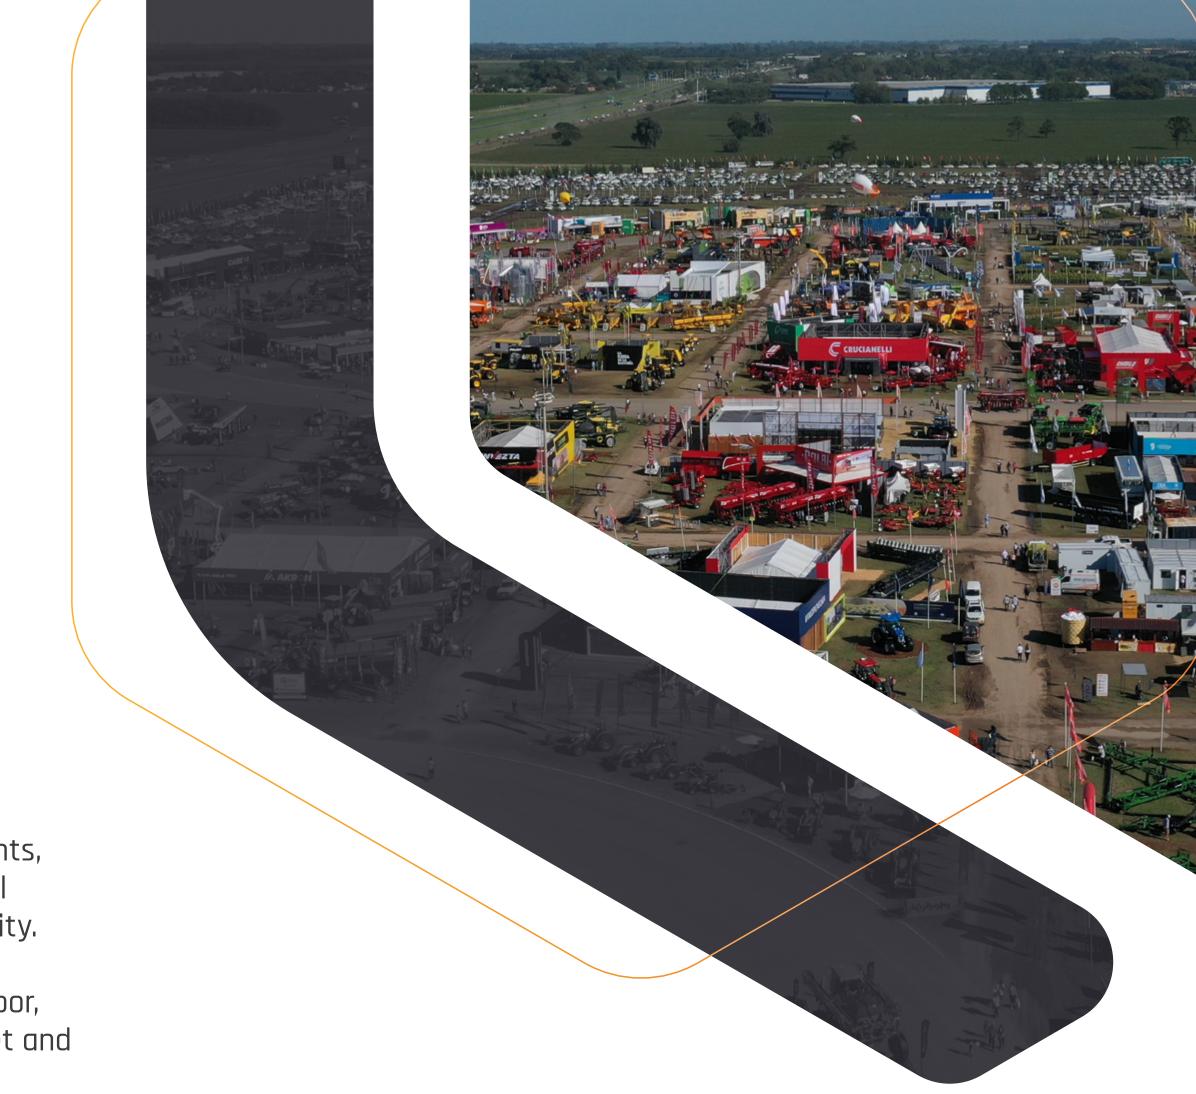

# THIS IS THE WAY TO FACE THE CHALLENGE

BOOK NOW TO GET THE BEST SPOT IN THE NATIONAL CAPITAL OF AGRIBUSINESS

MARCH 11 TO 14, 2025 **PREDIO FERIAL Y AUTÓDROMO DE SAN NICOLÁS** RN9, KM 225 / SAN NICOLÁS / BUENOS AIRES / ARGENTINA

# INVEST IN THE RIGHT PLACE

We offer a variety of spaces for you to choose the one that best suits your needs. Each location is an opportunity to stand out and connect.

The contract becomes effective once your company submits a signed Admission Application, and provided the conditions specified therein are complied with.

All companies willing to exhibit at the Expo will be able to choose their location at the plan according to availability at the time of confirming their participation.

Outdoor lots are entitled to participate in the 2025 Agroshock offers.