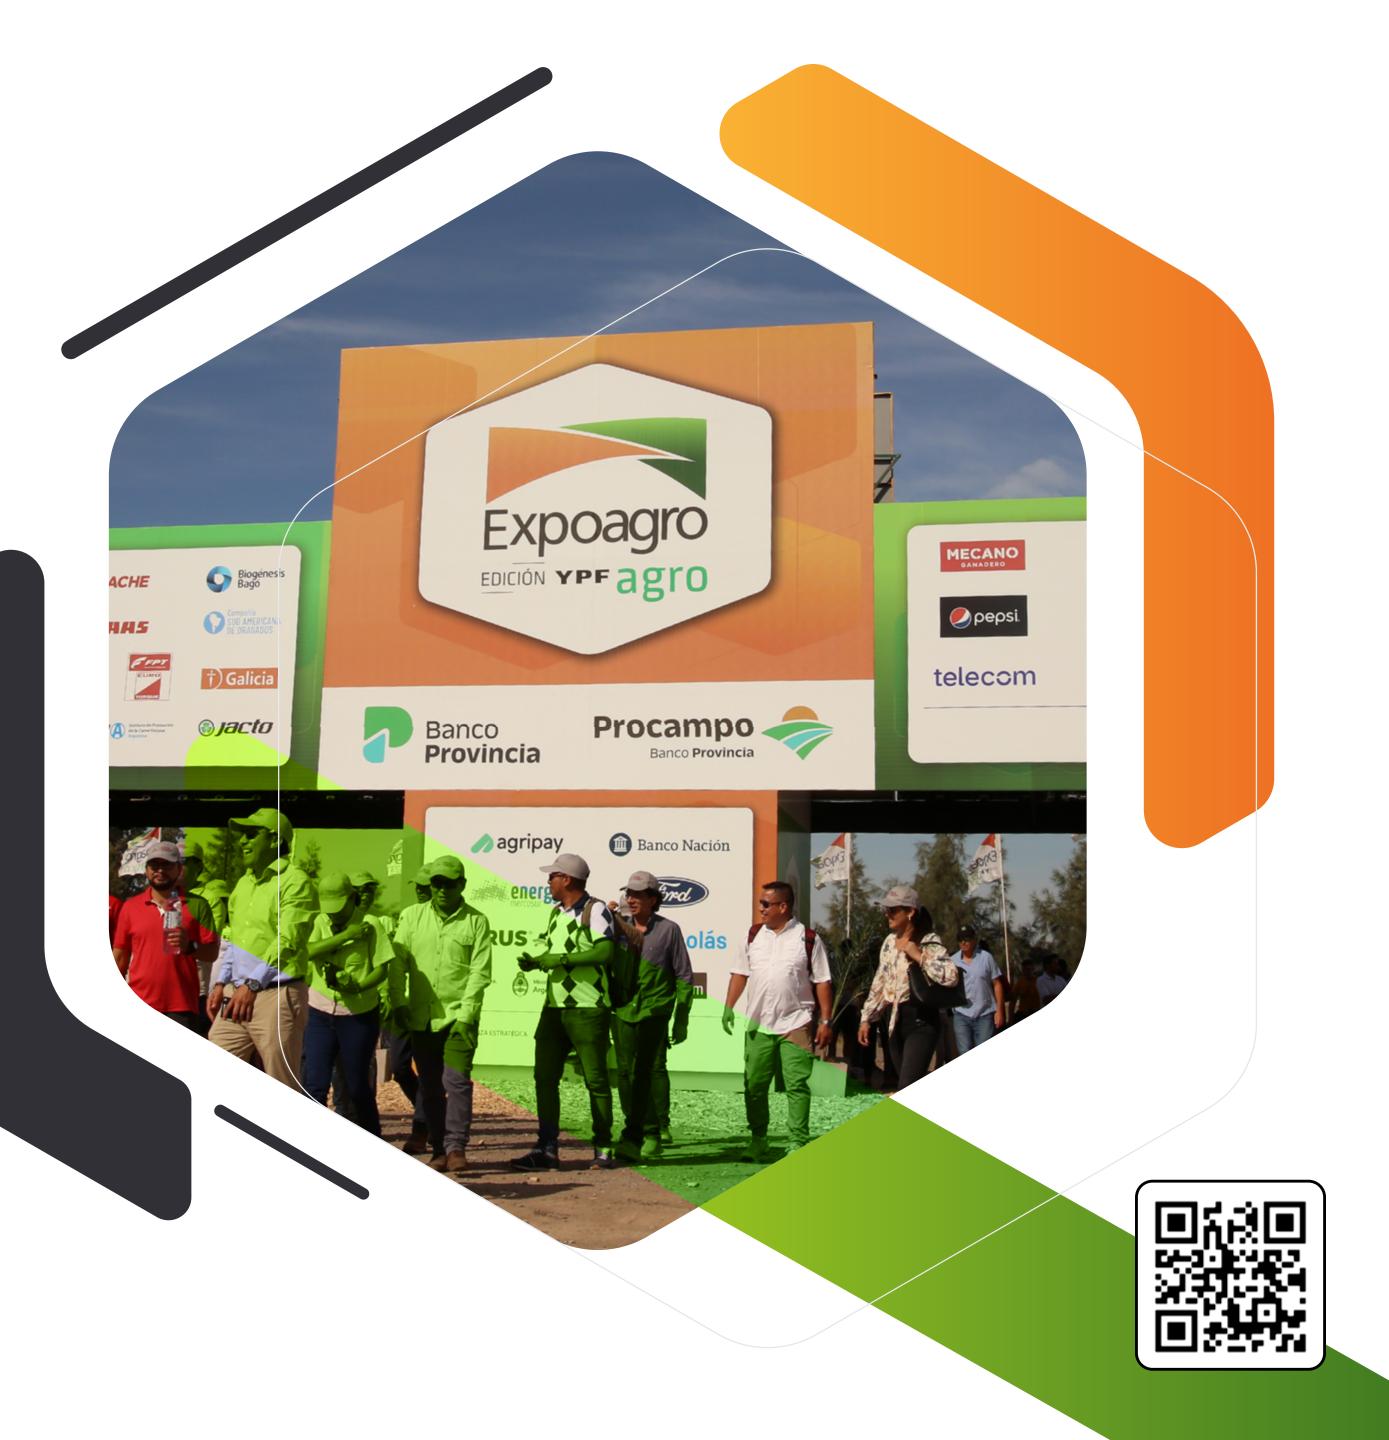

Expoagro is the most important open-air agro-industrial exhibition in Latin America and it is held every year in March, in San Nicolas, Buenos Aires. Visitors can explore the latest technology in agricultural machinery, supplies, livestock, and services, and they are also invited to tour planting plots with standing crops, and participate in international business rounds.

# THIS IS THE WAY TO FACE THE CHALLENGE

BOOK NOW TO GET THE BEST SPOT IN THE NATIONAL CAPITAL OF AGRIBUSINESS

MARCH 11 TO 14, 2025 **PREDIO FERIAL Y AUTÓDROMO DE SAN NICOLÁS** RN9, KM 225 / SAN NICOLÁS / BUENOS AIRES / ARGENTINA