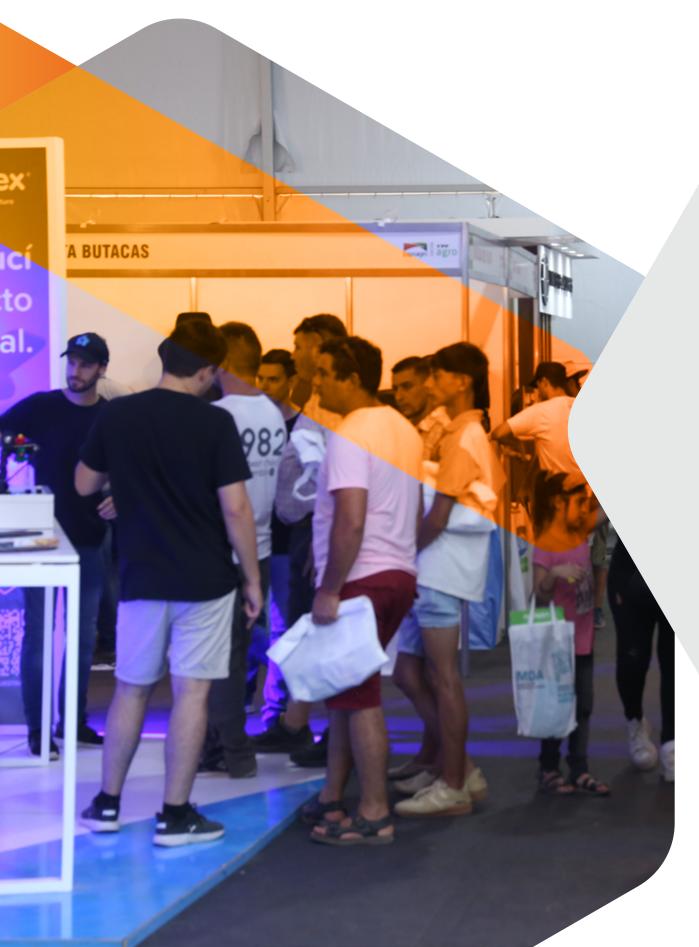

Expoagro is the most important open-air agro-industrial exhibition in Latin America and it is held every year in March, in San Nicolas, Buenos Aires. Visitors can explore the latest technology in agricultural machinery, supplies, livestock, and services, and they are also invited to tour planting plots with standing crops, and participate in international business rounds.

# THIS IS THE WAY TO FACE THE CHALLENGE

BOOK NOW TO GET THE BEST SPOT IN THE NATIONAL CAPITAL OF AGRIBUSINESS

MARCH 11 TO 14, 2025 **PREDIO FERIAL Y AUTÓDROMO DE SAN NICOLÁS** RN9, KM 225 / SAN NICOLÁS / BUENOS AIRES / ARGENTINA