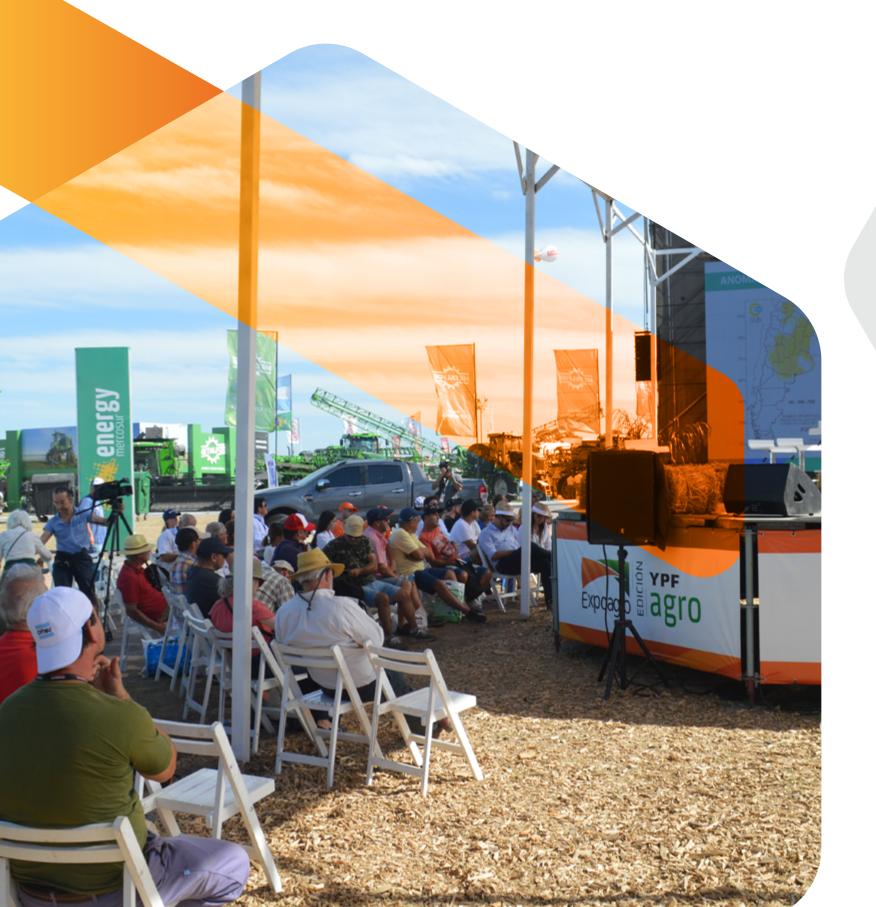

Expoagro is the most important open-air agro-industrial exhibition in Latin America and it is held every year in March, in San Nicolas, Buenos Aires. Visitors can explore the latest technology in agricultural machinery, supplies, livestock, and services, and they are also invited to tour planting plots with standing crops, and participate in international business rounds.

# THIS IS THE WAY TO FACE THE CHALLENGE

BOOK NOW TO GET THE BEST SPOT IN THE NATIONAL CAPITAL OF AGRIBUSINESS

MARCH 11 TO 14, 2025 **PREDIO FERIAL Y AUTÓDROMO DE SAN NICOLÁS** RN9, KM 225 / SAN NICOLÁS / BUENOS AIRES / ARGENTINA